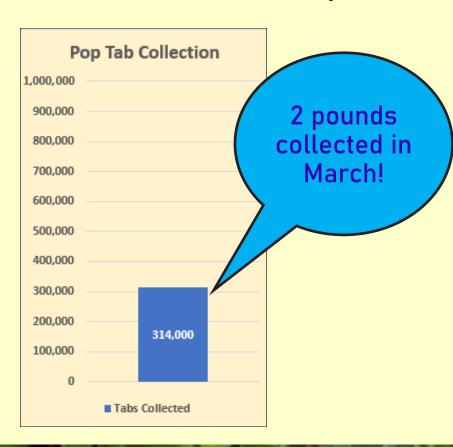

## Pop Tab Collection for Ronald McDonald House Charities

Keep saving those pop tabs!!

We love seeing the school come together to collect pop tabs for such an amazing charity! We are already at 314 pounds of pop tabs—which is approximately 314,000 pop tabs!!!

Eagles—you are amazing!!

Keep collecting and lets see how many we can raise!! Our high goal is 1M tabs!! We are already 30% of the way there!!