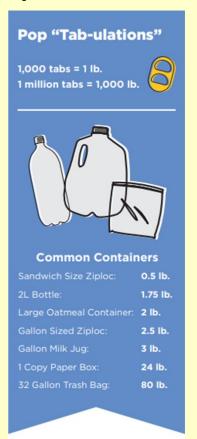

## Pop Tab Collection for Ronald McDonald House Charities

Keep saving those pop tabs!!

We love seeing the school come together to collect pop tabs for such an amazing charity! We are already at 314 pounds of pop tabs—which is approximately 314,000 pop tabs!!!

Eagles—you are amazing!!

Keep collecting and lets see how many we can raise!! Our high goal is 1M tabs!! We are already 30% of the way there!!