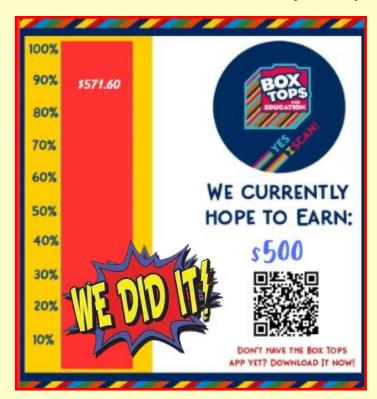

Remember to sign up for box tops and scan those receipts! We have reached our goal for the year (GREAT JOB EAGLES)! I can't wait to see how much we can surpass that goal by!!

Thank you for all that you do to make JRW such an AMAZING school!!

# **Box Top Update** 01/31/2024

February's contest is Stuffy Day!

| Winter Leaderboard<br>Updated: 01/31/24 |              |  |  |
|-----------------------------------------|--------------|--|--|
| Grade 3                                 | 461 Box Tops |  |  |
| Grade 2                                 | 174 Box Tops |  |  |
| Kindergarten                            | 89 Box Tops  |  |  |
| Grade 5                                 | 73 Box Tops  |  |  |
| Grade 4                                 | 61 Box Tops  |  |  |
| Grade 1                                 | 41 Box Tops  |  |  |
| Grade 1                                 | 41 Box Tops  |  |  |