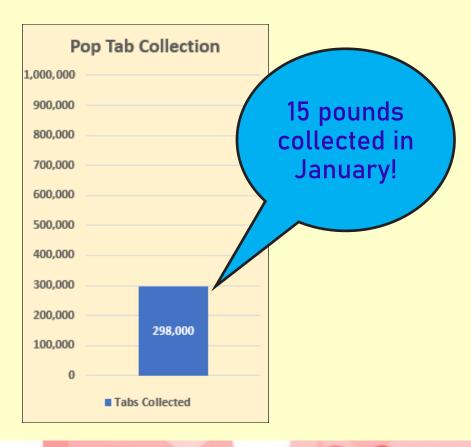

# Pop Tab Collection for Ronald McDonald House Charities

Keep saving those pop tabs!!

We love seeing the school come together to collect pop tabs for such an amazing charity! We are already at 298 pounds of pop tabs—which is approximately 298,000 pop tabs!!!

Eagles—you are amazing!!

Keep collecting and lets see how many we can raise!! Our high goal is 1M tabs!! We are already 30% of the way there!!